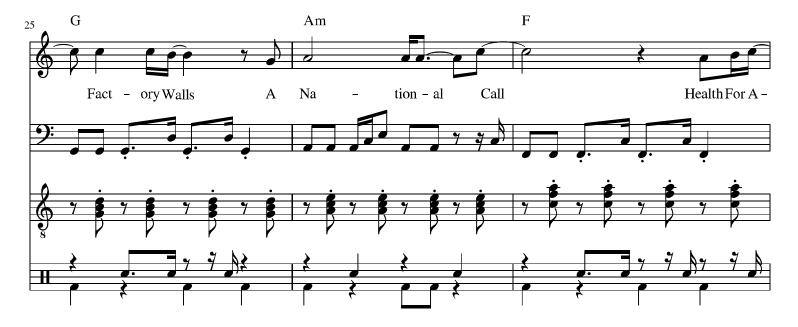

## "HEALTH FOR ALL"

by Mountain Ghost

Freedom born family raised Learn of good heart be praised Strive to live by nature's laws Give of self just because

I hear our founding fathers soaring tall Veterans brave who've faced the fall From streets to farms to factory walls A national call Health for all . . . Health for all Health for all . . . Health for all Health for all . . . Health for all Health for all . . . Health for all

## (Chorus)

| "HEALTH FOR ALL" by Mountain Ghost |                  |                       |                      |                      | (Key of C)             |                      |                  |                  |
|------------------------------------|------------------|-----------------------|----------------------|----------------------|------------------------|----------------------|------------------|------------------|
|                                    | //               |                       | //                   |                      | //                     |                      | //               | (4 bars)         |
| Intro 1:                           | C<br>C           | C<br>C                | G<br>G               | G<br>G               | Am<br>Am               | Am<br>Am             | F<br>F           | F<br>F           |
| Verse 1:                           | C<br>C<br>F      | C<br>C<br>( < 2 beats | G<br>G<br>)          | G<br>G               | Am<br>Am               | Am<br>Am             | F<br>F           | F<br>F           |
| Chorus 1:                          | C<br>C<br>C<br>C | C<br>C<br>C           | G<br>G<br>G          | G<br>G<br>G          | Am<br>Am<br>Am<br>Am   | Am<br>Am<br>Am<br>Am | F<br>F<br>F<br>F | F<br>F<br>F<br>F |
| Intro 2:                           | С                | С                     | G                    | G                    | Am                     | Am                   | F                | F                |
| Verse 2:                           | C<br>C<br>F      | C<br>C<br>( < 2 beats | G<br>G<br>)          | G<br>G               | Am<br>Am               | Am<br>Am             | F<br>F           | F<br>F           |
| Chorus 2:                          | C<br>C<br>C<br>C | C<br>C<br>C<br>C      | G<br>G<br>G          | G<br>G<br>G          | Am<br>Am<br>Am<br>Am   | Am<br>Am<br>Am<br>Am | F<br>F<br>F      | F<br>F<br>F      |
| Intro 3:                           | С                | С                     | С                    | С                    |                        |                      |                  |                  |
| Bridge:                            | F<br>F<br>F<br>G | G<br>G<br>G<br>G      | Am<br>Am<br>Am<br>Am | Am<br>Am<br>Am<br>Am | F<br>F<br>F            | G<br>F<br>G<br>F     | C<br>G<br>C<br>G | C<br>G<br>C<br>G |
| Chorus 3:                          | C<br>C<br>C      | C<br>C<br>C<br>C      | G<br>G<br>G          | G<br>G<br>G          | Am<br>Am<br>Am<br>Am   | Am<br>Am<br>Am<br>Am | F<br>F<br>F      | F<br>F<br>F      |
| End:                               | C<br>C<br>C      | C<br>C<br>C           | G<br>G<br>C          | G<br>G<br>C          | Am<br>Am<br>( < end or | Am<br>Am<br>3)       | F<br>F           | F<br>F           |