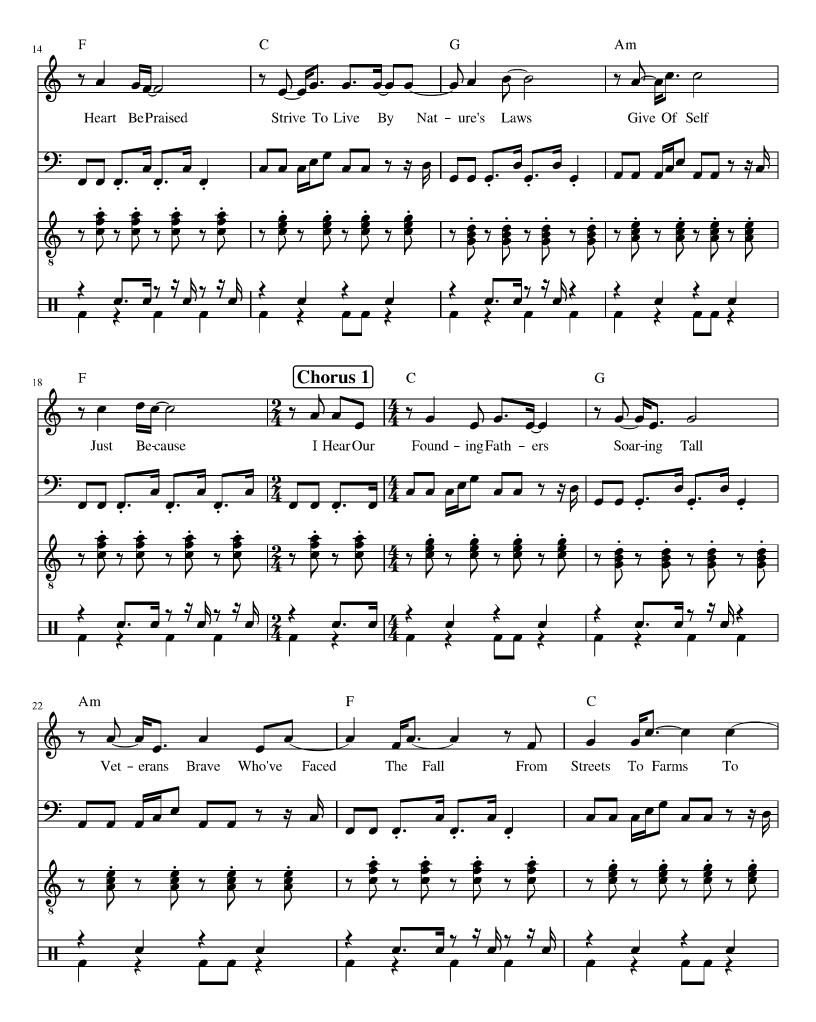

## "HEALTH FOR ALL"

by Mountain Ghost

Freedom born family raised Learn of good heart be praised Strive to live by nature's laws Give of self just because

I hear our founding fathers soaring tall Veterans brave who've faced the fall From streets to farms to factory walls A national call Health for all . . . Health for all Health for all . . . Health for all Health for all . . . Health for all Health for all . . . Health for all

## (Chorus)

| "HEALTH FOR ALL" by Mountain Ghost |                  |                       |                      |                      | (Key of C)             |                      |                  |                  |
|------------------------------------|------------------|-----------------------|----------------------|----------------------|------------------------|----------------------|------------------|------------------|
|                                    | //               |                       | //                   |                      | //                     |                      | //               | (4 bars)         |
| Intro 1:                           | C<br>C           | C<br>C                | G<br>G               | G<br>G               | Am<br>Am               | Am<br>Am             | F<br>F           | F<br>F           |
| Verse 1:                           | C<br>C<br>F      | C<br>C<br>( < 2 beats | G<br>G<br>)          | G<br>G               | Am<br>Am               | Am<br>Am             | F<br>F           | F<br>F           |
| Chorus 1:                          | C<br>C<br>C<br>C | C<br>C<br>C           | G<br>G<br>G          | G<br>G<br>G          | Am<br>Am<br>Am<br>Am   | Am<br>Am<br>Am<br>Am | F<br>F<br>F<br>F | F<br>F<br>F<br>F |
| Intro 2:                           | С                | С                     | G                    | G                    | Am                     | Am                   | F                | F                |
| Verse 2:                           | C<br>C<br>F      | C<br>C<br>( < 2 beats | G<br>G<br>)          | G<br>G               | Am<br>Am               | Am<br>Am             | F<br>F           | F<br>F           |
| Chorus 2:                          | C<br>C<br>C<br>C | C<br>C<br>C<br>C      | G<br>G<br>G          | G<br>G<br>G          | Am<br>Am<br>Am<br>Am   | Am<br>Am<br>Am<br>Am | F<br>F<br>F      | F<br>F<br>F      |
| Intro 3:                           | С                | С                     | С                    | С                    |                        |                      |                  |                  |
| Bridge:                            | F<br>F<br>F<br>G | G<br>G<br>G<br>G      | Am<br>Am<br>Am<br>Am | Am<br>Am<br>Am<br>Am | F<br>F<br>F            | G<br>F<br>G<br>F     | C<br>G<br>C<br>G | C<br>G<br>C<br>G |
| Chorus 3:                          | C<br>C<br>C      | C<br>C<br>C<br>C      | G<br>G<br>G          | G<br>G<br>G          | Am<br>Am<br>Am<br>Am   | Am<br>Am<br>Am<br>Am | F<br>F<br>F      | F<br>F<br>F      |
| End:                               | C<br>C<br>C      | C<br>C<br>C           | G<br>G<br>C          | G<br>G<br>C          | Am<br>Am<br>( < end or | Am<br>Am<br>3)       | F<br>F           | F<br>F           |