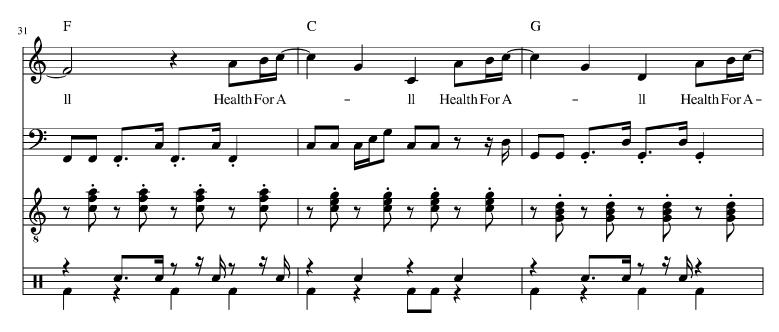

## "HEALTH FOR ALL"

by Mountain Ghost

Freedom born family raised Learn of good heart be praised Strive to live by nature's laws Give of self just because

I hear our founding fathers soaring tall Veterans brave who've faced the fall From streets to farms to factory walls A national call Health for all . . . Health for all Health for all . . . Health for all Health for all . . . Health for all Health for all . . . Health for all