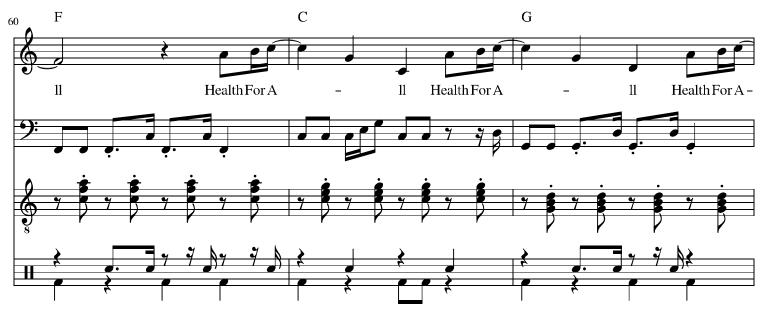

## (Chorus)

| "HEALTH FOR ALL" by Mountain Ghost |                  |                       |                      |                      | (Key of C)             |                      |                  |                  |
|------------------------------------|------------------|-----------------------|----------------------|----------------------|------------------------|----------------------|------------------|------------------|
|                                    | //               |                       | //                   |                      | //                     |                      | //               | (4 bars)         |
| Intro 1:                           | C<br>C           | C<br>C                | G<br>G               | G<br>G               | Am<br>Am               | Am<br>Am             | F<br>F           | F<br>F           |
| Verse 1:                           | C<br>C<br>F      | C<br>C<br>( < 2 beats | G<br>G<br>)          | G<br>G               | Am<br>Am               | Am<br>Am             | F<br>F           | F<br>F           |
| Chorus 1:                          | C<br>C<br>C<br>C | C<br>C<br>C           | G<br>G<br>G          | G<br>G<br>G          | Am<br>Am<br>Am<br>Am   | Am<br>Am<br>Am<br>Am | F<br>F<br>F<br>F | F<br>F<br>F<br>F |
| Intro 2:                           | С                | С                     | G                    | G                    | Am                     | Am                   | F                | F                |
| Verse 2:                           | C<br>C<br>F      | C<br>C<br>( < 2 beats | G<br>G<br>)          | G<br>G               | Am<br>Am               | Am<br>Am             | F<br>F           | F<br>F           |
| Chorus 2:                          | C<br>C<br>C<br>C | C<br>C<br>C<br>C      | G<br>G<br>G          | G<br>G<br>G          | Am<br>Am<br>Am<br>Am   | Am<br>Am<br>Am<br>Am | F<br>F<br>F      | F<br>F<br>F      |
| Intro 3:                           | С                | С                     | С                    | С                    |                        |                      |                  |                  |
| Bridge:                            | F<br>F<br>F<br>G | G<br>G<br>G<br>G      | Am<br>Am<br>Am<br>Am | Am<br>Am<br>Am<br>Am | F<br>F<br>F            | G<br>F<br>G<br>F     | C<br>G<br>C<br>G | C<br>G<br>C<br>G |
| Chorus 3:                          | C<br>C<br>C      | C<br>C<br>C<br>C      | G<br>G<br>G          | G<br>G<br>G          | Am<br>Am<br>Am<br>Am   | Am<br>Am<br>Am<br>Am | F<br>F<br>F      | F<br>F<br>F      |
| End:                               | C<br>C<br>C      | C<br>C<br>C           | G<br>G<br>C          | G<br>G<br>C          | Am<br>Am<br>( < end or | Am<br>Am<br>3)       | F<br>F           | F<br>F           |