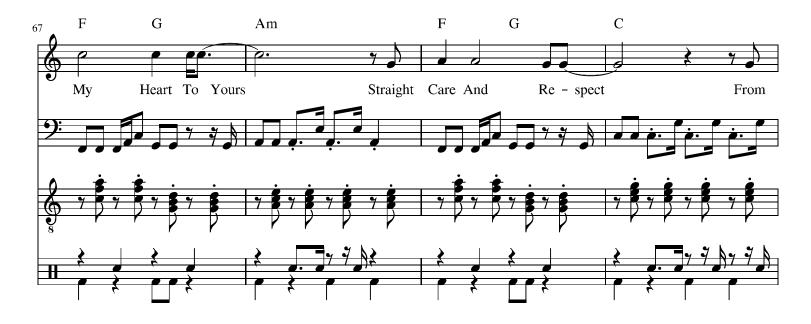

> Trials of now wounds of old Bring all pain in from the cold No more talk no more wait No ticket takers at the gate

> > (Chorus)

From my heart to yours Straight care and respect From my hand to yours All healing direct From my heart to yours No rules in the way From my hand to yours One perfect life day

## (Chorus)

| "HEALTH FOR ALL" by Mountain Ghost |                  |                       |                      |                      | (Key of C)             |                      |                  |                  |
|------------------------------------|------------------|-----------------------|----------------------|----------------------|------------------------|----------------------|------------------|------------------|
|                                    | //               |                       | //                   |                      | //                     |                      | //               | (4 bars)         |
| Intro 1:                           | C<br>C           | C<br>C                | G<br>G               | G<br>G               | Am<br>Am               | Am<br>Am             | F<br>F           | F<br>F           |
| Verse 1:                           | C<br>C<br>F      | C<br>C<br>( < 2 beats | G<br>G<br>)          | G<br>G               | Am<br>Am               | Am<br>Am             | F<br>F           | F<br>F           |
| Chorus 1:                          | C<br>C<br>C<br>C | C<br>C<br>C           | G<br>G<br>G          | G<br>G<br>G          | Am<br>Am<br>Am<br>Am   | Am<br>Am<br>Am<br>Am | F<br>F<br>F<br>F | F<br>F<br>F<br>F |
| Intro 2:                           | С                | С                     | G                    | G                    | Am                     | Am                   | F                | F                |
| Verse 2:                           | C<br>C<br>F      | C<br>C<br>( < 2 beats | G<br>G<br>)          | G<br>G               | Am<br>Am               | Am<br>Am             | F<br>F           | F<br>F           |
| Chorus 2:                          | C<br>C<br>C<br>C | C<br>C<br>C<br>C      | G<br>G<br>G          | G<br>G<br>G          | Am<br>Am<br>Am<br>Am   | Am<br>Am<br>Am<br>Am | F<br>F<br>F      | F<br>F<br>F      |
| Intro 3:                           | С                | С                     | С                    | С                    |                        |                      |                  |                  |
| Bridge:                            | F<br>F<br>F<br>G | G<br>G<br>G<br>G      | Am<br>Am<br>Am<br>Am | Am<br>Am<br>Am<br>Am | F<br>F<br>F            | G<br>F<br>G<br>F     | C<br>G<br>C<br>G | C<br>G<br>C<br>G |
| Chorus 3:                          | C<br>C<br>C      | C<br>C<br>C<br>C      | G<br>G<br>G          | G<br>G<br>G          | Am<br>Am<br>Am<br>Am   | Am<br>Am<br>Am<br>Am | F<br>F<br>F      | F<br>F<br>F      |
| End:                               | C<br>C<br>C      | C<br>C<br>C           | G<br>G<br>C          | G<br>G<br>C          | Am<br>Am<br>( < end or | Am<br>Am<br>3)       | F<br>F           | F<br>F           |