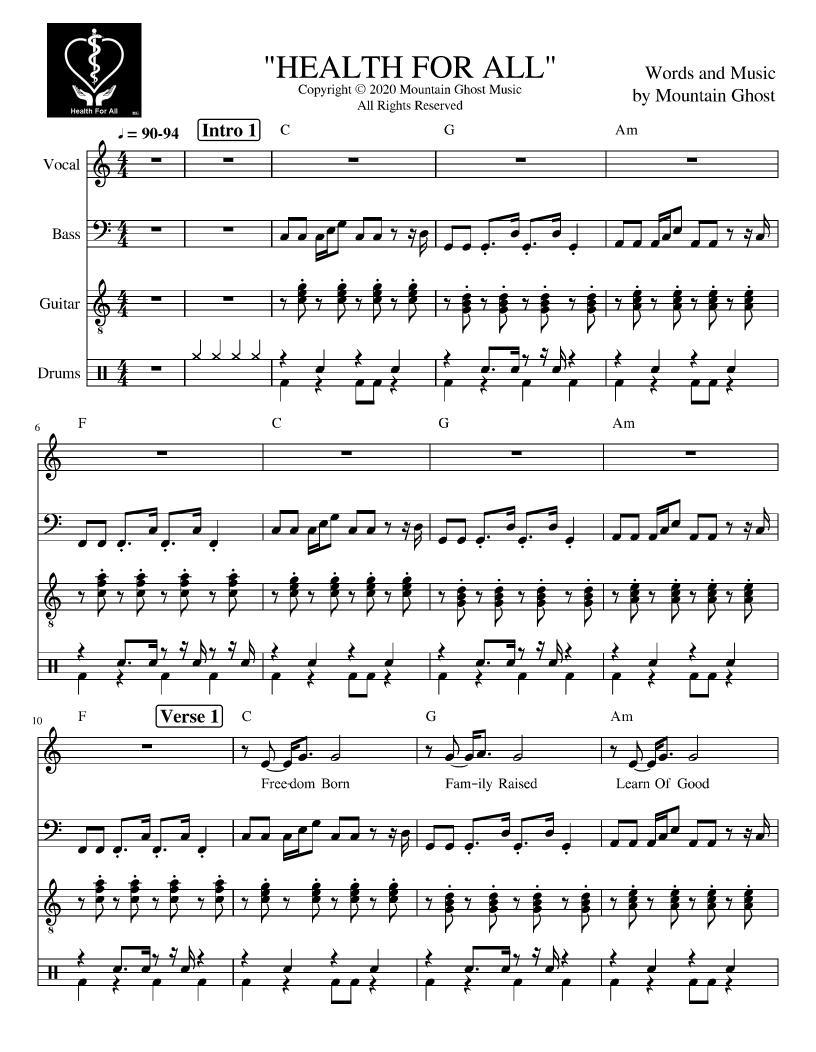

## "HEALTH FOR ALL"

by Mountain Ghost

Freedom born family raised Learn of good heart be praised Strive to live by nature's laws Give of self just because

I hear our founding fathers soaring tall Veterans brave who've faced the fall From streets to farms to factory walls A national call Health for all . . . Health for all Health for all . . . Health for all Health for all . . . Health for all Health for all . . . Health for all

## (Chorus)

| "HEALTH FOR ALL" by Mountain Ghost |                  |                       |                      |                      | (Key of C)             |                      |                  |                  |
|------------------------------------|------------------|-----------------------|----------------------|----------------------|------------------------|----------------------|------------------|------------------|
|                                    | //               |                       | //                   |                      | //                     |                      | //               | (4 bars)         |
| Intro 1:                           | C<br>C           | C<br>C                | G<br>G               | G<br>G               | Am<br>Am               | Am<br>Am             | F<br>F           | F<br>F           |
| Verse 1:                           | C<br>C<br>F      | C<br>C<br>( < 2 beats | G<br>G<br>)          | G<br>G               | Am<br>Am               | Am<br>Am             | F<br>F           | F<br>F           |
| Chorus 1:                          | C<br>C<br>C<br>C | C<br>C<br>C           | G<br>G<br>G          | G<br>G<br>G          | Am<br>Am<br>Am<br>Am   | Am<br>Am<br>Am<br>Am | F<br>F<br>F<br>F | F<br>F<br>F<br>F |
| Intro 2:                           | С                | С                     | G                    | G                    | Am                     | Am                   | F                | F                |
| Verse 2:                           | C<br>C<br>F      | C<br>C<br>( < 2 beats | G<br>G<br>)          | G<br>G               | Am<br>Am               | Am<br>Am             | F<br>F           | F<br>F           |
| Chorus 2:                          | C<br>C<br>C<br>C | C<br>C<br>C<br>C      | G<br>G<br>G          | G<br>G<br>G          | Am<br>Am<br>Am<br>Am   | Am<br>Am<br>Am<br>Am | F<br>F<br>F      | F<br>F<br>F      |
| Intro 3:                           | С                | С                     | С                    | С                    |                        |                      |                  |                  |
| Bridge:                            | F<br>F<br>F<br>G | G<br>G<br>G<br>G      | Am<br>Am<br>Am<br>Am | Am<br>Am<br>Am<br>Am | F<br>F<br>F            | G<br>F<br>G<br>F     | C<br>G<br>C<br>G | C<br>G<br>C<br>G |
| Chorus 3:                          | C<br>C<br>C      | C<br>C<br>C<br>C      | G<br>G<br>G          | G<br>G<br>G          | Am<br>Am<br>Am<br>Am   | Am<br>Am<br>Am<br>Am | F<br>F<br>F      | F<br>F<br>F      |
| End:                               | C<br>C<br>C      | C<br>C<br>C           | G<br>G<br>C          | G<br>G<br>C          | Am<br>Am<br>( < end or | Am<br>Am<br>3)       | F<br>F           | F<br>F           |