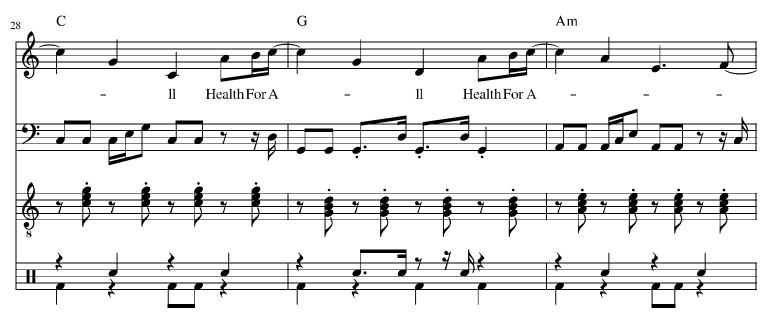

## "HEALTH FOR ALL"

by Mountain Ghost

Freedom born family raised Learn of good heart be praised Strive to live by nature's laws Give of self just because

I hear our founding fathers soaring tall Veterans brave who've faced the fall From streets to farms to factory walls A national call Health for all . . . Health for all Health for all . . . Health for all Health for all . . . Health for all Health for all . . . Health for all

## (Chorus)

| "HEALTH FOR ALL" by Mountain Ghost |                  |                       |                      |                      | (Key of C)             |                      |                  |                  |
|------------------------------------|------------------|-----------------------|----------------------|----------------------|------------------------|----------------------|------------------|------------------|
|                                    | //               |                       | //                   |                      | //                     |                      | //               | (4 bars)         |
| Intro 1:                           | C<br>C           | C<br>C                | G<br>G               | G<br>G               | Am<br>Am               | Am<br>Am             | F<br>F           | F<br>F           |
| Verse 1:                           | C<br>C<br>F      | C<br>C<br>( < 2 beats | G<br>G<br>)          | G<br>G               | Am<br>Am               | Am<br>Am             | F<br>F           | F<br>F           |
| Chorus 1:                          | C<br>C<br>C<br>C | C<br>C<br>C           | G<br>G<br>G          | G<br>G<br>G          | Am<br>Am<br>Am<br>Am   | Am<br>Am<br>Am<br>Am | F<br>F<br>F<br>F | F<br>F<br>F<br>F |
| Intro 2:                           | С                | С                     | G                    | G                    | Am                     | Am                   | F                | F                |
| Verse 2:                           | C<br>C<br>F      | C<br>C<br>( < 2 beats | G<br>G<br>)          | G<br>G               | Am<br>Am               | Am<br>Am             | F<br>F           | F<br>F           |
| Chorus 2:                          | C<br>C<br>C<br>C | C<br>C<br>C<br>C      | G<br>G<br>G          | G<br>G<br>G          | Am<br>Am<br>Am<br>Am   | Am<br>Am<br>Am<br>Am | F<br>F<br>F      | F<br>F<br>F      |
| Intro 3:                           | С                | С                     | С                    | С                    |                        |                      |                  |                  |
| Bridge:                            | F<br>F<br>F<br>G | G<br>G<br>G<br>G      | Am<br>Am<br>Am<br>Am | Am<br>Am<br>Am<br>Am | F<br>F<br>F            | G<br>F<br>G<br>F     | C<br>G<br>C<br>G | C<br>G<br>C<br>G |
| Chorus 3:                          | C<br>C<br>C      | C<br>C<br>C<br>C      | G<br>G<br>G          | G<br>G<br>G          | Am<br>Am<br>Am<br>Am   | Am<br>Am<br>Am<br>Am | F<br>F<br>F      | F<br>F<br>F      |
| End:                               | C<br>C<br>C      | C<br>C<br>C           | G<br>G<br>C          | G<br>G<br>C          | Am<br>Am<br>( < end or | Am<br>Am<br>3)       | F<br>F           | F<br>F           |