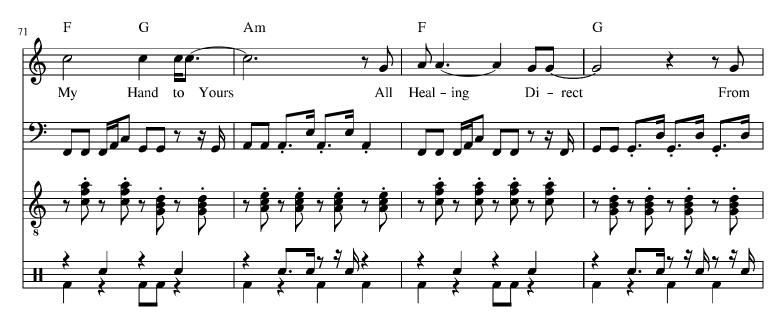

> Trials of now wounds of old Bring all pain in from the cold No more talk no more wait No ticket takers at the gate

> > (Chorus)

From my heart to yours Straight care and respect From my hand to yours All healing direct From my heart to yours No rules in the way From my hand to yours One perfect life day

## (Chorus)

| "HEALTH FOR ALL" by Mountain Ghost |                  |                       |                      |                      | (Key of C)             |                      |                  |                  |
|------------------------------------|------------------|-----------------------|----------------------|----------------------|------------------------|----------------------|------------------|------------------|
|                                    | //               |                       | //                   |                      | //                     |                      | //               | (4 bars)         |
| Intro 1:                           | C<br>C           | C<br>C                | G<br>G               | G<br>G               | Am<br>Am               | Am<br>Am             | F<br>F           | F<br>F           |
| Verse 1:                           | C<br>C<br>F      | C<br>C<br>( < 2 beats | G<br>G<br>)          | G<br>G               | Am<br>Am               | Am<br>Am             | F<br>F           | F<br>F           |
| Chorus 1:                          | C<br>C<br>C<br>C | C<br>C<br>C           | G<br>G<br>G          | G<br>G<br>G          | Am<br>Am<br>Am<br>Am   | Am<br>Am<br>Am<br>Am | F<br>F<br>F<br>F | F<br>F<br>F<br>F |
| Intro 2:                           | С                | С                     | G                    | G                    | Am                     | Am                   | F                | F                |
| Verse 2:                           | C<br>C<br>F      | C<br>C<br>( < 2 beats | G<br>G<br>)          | G<br>G               | Am<br>Am               | Am<br>Am             | F<br>F           | F<br>F           |
| Chorus 2:                          | C<br>C<br>C<br>C | C<br>C<br>C<br>C      | G<br>G<br>G          | G<br>G<br>G          | Am<br>Am<br>Am<br>Am   | Am<br>Am<br>Am<br>Am | F<br>F<br>F      | F<br>F<br>F      |
| Intro 3:                           | С                | С                     | С                    | С                    |                        |                      |                  |                  |
| Bridge:                            | F<br>F<br>F<br>G | G<br>G<br>G<br>G      | Am<br>Am<br>Am<br>Am | Am<br>Am<br>Am<br>Am | F<br>F<br>F            | G<br>F<br>G<br>F     | C<br>G<br>C<br>G | C<br>G<br>C<br>G |
| Chorus 3:                          | C<br>C<br>C      | C<br>C<br>C<br>C      | G<br>G<br>G          | G<br>G<br>G          | Am<br>Am<br>Am<br>Am   | Am<br>Am<br>Am<br>Am | F<br>F<br>F      | F<br>F<br>F      |
| End:                               | C<br>C<br>C      | C<br>C<br>C           | G<br>G<br>C          | G<br>G<br>C          | Am<br>Am<br>( < end or | Am<br>Am<br>3)       | F<br>F           | F<br>F           |