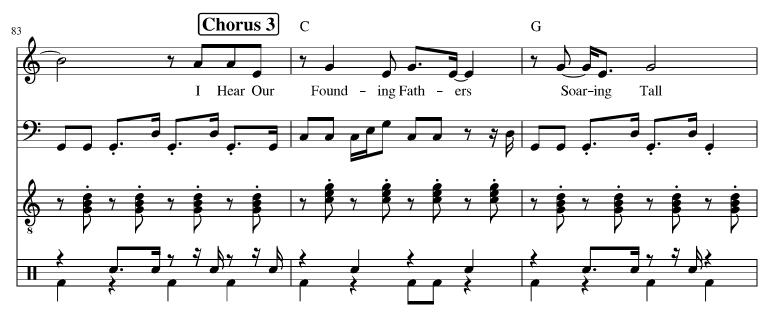

## "HEALTH FOR ALL"

by Mountain Ghost

Freedom born family raised Learn of good heart be praised Strive to live by nature's laws Give of self just because

I hear our founding fathers soaring tall Veterans brave who've faced the fall From streets to farms to factory walls A national call Health for all . . . Health for all Health for all . . . Health for all Health for all . . . Health for all Health for all . . . Health for all