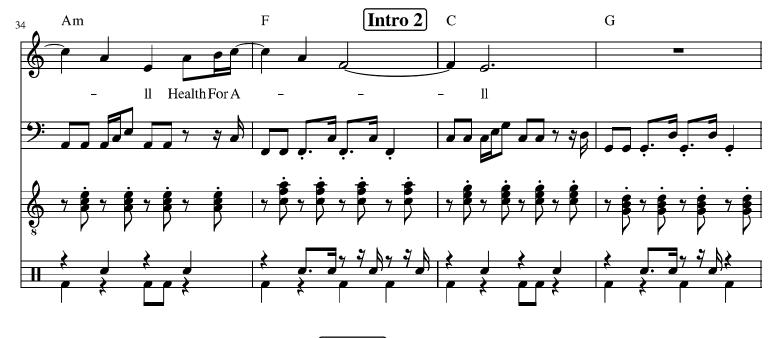

## "HEALTH FOR ALL"

by Mountain Ghost

Freedom born family raised Learn of good heart be praised Strive to live by nature's laws Give of self just because

I hear our founding fathers soaring tall Veterans brave who've faced the fall From streets to farms to factory walls A national call Health for all . . . Health for all Health for all . . . Health for all Health for all . . . Health for all Health for all . . . Health for all