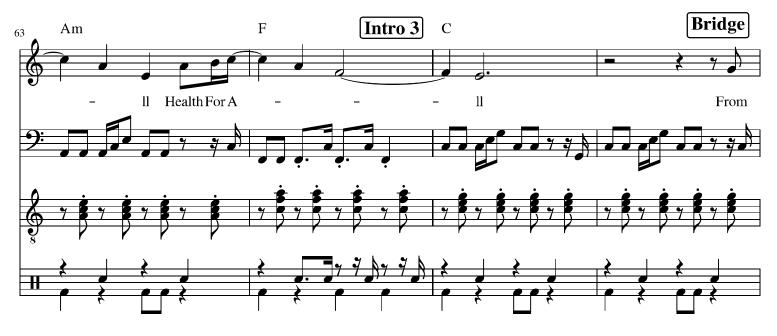

## (Chorus)

| "HEALTH FOR ALL" by Mountain Ghost |                  |                       |                      |                      | (Key of C)             |                      |                  |                  |
|------------------------------------|------------------|-----------------------|----------------------|----------------------|------------------------|----------------------|------------------|------------------|
|                                    | //               |                       | //                   |                      | //                     |                      | //               | (4 bars)         |
| Intro 1:                           | C<br>C           | C<br>C                | G<br>G               | G<br>G               | Am<br>Am               | Am<br>Am             | F<br>F           | F<br>F           |
| Verse 1:                           | C<br>C<br>F      | C<br>C<br>( < 2 beats | G<br>G<br>)          | G<br>G               | Am<br>Am               | Am<br>Am             | F<br>F           | F<br>F           |
| Chorus 1:                          | C<br>C<br>C<br>C | C<br>C<br>C           | G<br>G<br>G          | G<br>G<br>G          | Am<br>Am<br>Am<br>Am   | Am<br>Am<br>Am<br>Am | F<br>F<br>F<br>F | F<br>F<br>F<br>F |
| Intro 2:                           | С                | С                     | G                    | G                    | Am                     | Am                   | F                | F                |
| Verse 2:                           | C<br>C<br>F      | C<br>C<br>( < 2 beats | G<br>G<br>)          | G<br>G               | Am<br>Am               | Am<br>Am             | F<br>F           | F<br>F           |
| Chorus 2:                          | C<br>C<br>C<br>C | C<br>C<br>C<br>C      | G<br>G<br>G          | G<br>G<br>G          | Am<br>Am<br>Am<br>Am   | Am<br>Am<br>Am<br>Am | F<br>F<br>F      | F<br>F<br>F      |
| Intro 3:                           | С                | С                     | С                    | С                    |                        |                      |                  |                  |
| Bridge:                            | F<br>F<br>F<br>G | G<br>G<br>G<br>G      | Am<br>Am<br>Am<br>Am | Am<br>Am<br>Am<br>Am | F<br>F<br>F            | G<br>F<br>G<br>F     | C<br>G<br>C<br>G | C<br>G<br>C<br>G |
| Chorus 3:                          | C<br>C<br>C      | C<br>C<br>C<br>C      | G<br>G<br>G          | G<br>G<br>G          | Am<br>Am<br>Am<br>Am   | Am<br>Am<br>Am<br>Am | F<br>F<br>F      | F<br>F<br>F      |
| End:                               | C<br>C<br>C      | C<br>C<br>C           | G<br>G<br>C          | G<br>G<br>C          | Am<br>Am<br>( < end or | Am<br>Am<br>3)       | F<br>F           | F<br>F           |