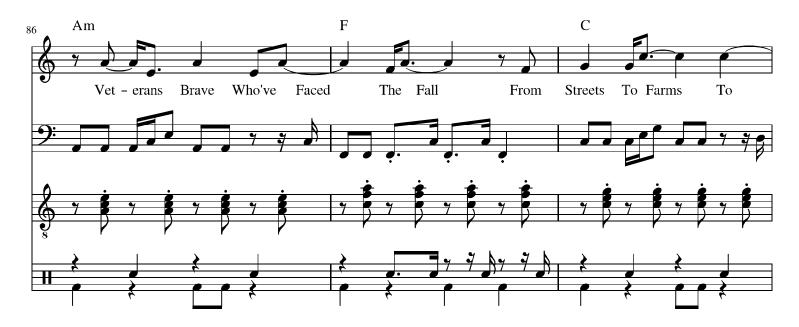

## "HEALTH FOR ALL"

by Mountain Ghost

Freedom born family raised Learn of good heart be praised Strive to live by nature's laws Give of self just because

I hear our founding fathers soaring tall Veterans brave who've faced the fall From streets to farms to factory walls A national call Health for all . . . Health for all Health for all . . . Health for all Health for all . . . Health for all Health for all . . . Health for all